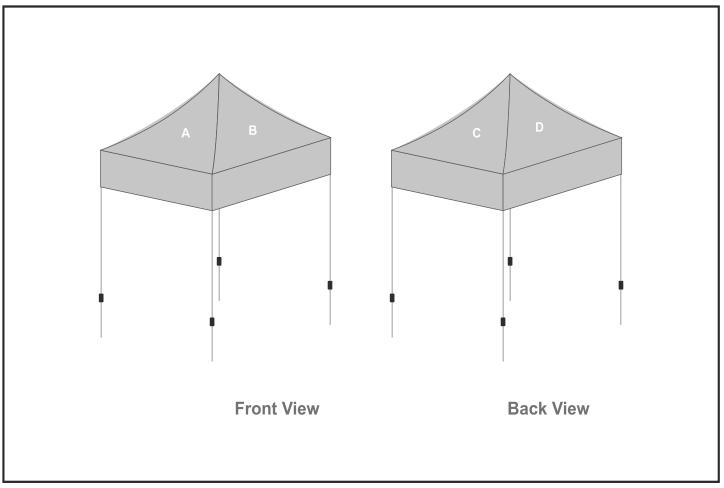

## **Branding Options:**

| Position | Branding Method (Branding Code) | No. of Colours | Dimension                 |
|----------|---------------------------------|----------------|---------------------------|
| А        | Digital Display (DD)            | Full Colour    | 3130mm wide x 2318mm high |
|          |                                 |                |                           |
| В        | Digital Display (DD)            | Full Colour    | 3130mm wide x 2318mm high |

|   | С | Digital Display (DD) | Full Colour | 3130mm wide x 2318mm high |
|---|---|----------------------|-------------|---------------------------|
| _ |   |                      |             |                           |
|   | _ | Digital Display (DD) | Full Colour | 3130mm wide x 2318mm high |